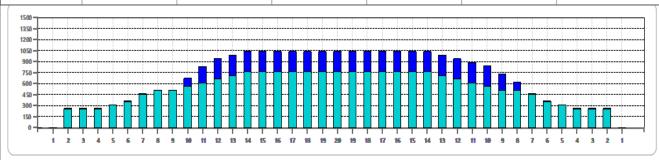

| 2 5L 5R 1 50 18 3 31 10.2 12.7 2.5 1550 3 6L 6R 1 50 18 3 29 12.7 15.2 2.5 1450 4 7L 7R 2 50 18 3 54 15.2 20.3 5.1 2700 5 8L 8R 1 50 18 3 25 20.3 22.8 2.5 1250 6 10L 10R 1 50 18 3 21 22.8 25.3 2.5 1050 7 11L 11R 1 50 18 3 19 25.3 27.8 2.5 950 8 12L 12R 1 50 18 3 17 27.8 30.3 2.5 850 9 13L 13R 1 50 22 3 15 30.3 33.4 3.1 750 10 14L 14R 1 50 22 3 13 33.4 36.5 3.1 650                                                                                                                                                                                                                                                                                                                                                                                                                                                                                                                                                                 | 2  | 2L  | 30  |   |    | SPEED | BUFFER | CROSSED | START | END  | FEET | T.OIL |
|------------------------------------------------------------------------------------------------------------------------------------------------------------------------------------------------------------------------------------------------------------------------------------------------------------------------------------------------------------------------------------------------------------------------------------------------------------------------------------------------------------------------------------------------------------------------------------------------------------------------------------------------------------------------------------------------------------------------------------------------------------------------------------------------------------------------------------------------------------------------------------------------------------------------------------------------|----|-----|-----|---|----|-------|--------|---------|-------|------|------|-------|
| 3       6L       6R       1       50       18       3       29       12.7       15.2       2.5       1450         4       7L       7R       2       50       18       3       54       15.2       20.3       5.1       2700         5       8L       8R       1       50       18       3       25       20.3       22.8       2.5       1250         6       10L       10R       1       50       18       3       21       22.8       25.3       2.5       1050         7       11L       11R       1       50       18       3       19       25.3       27.8       2.5       950         8       12L       12R       1       50       18       3       17       27.8       30.3       2.5       850         9       13L       13R       1       50       22       3       15       30.3       33.4       3.1       750         10       14L       14R       1       50       22       3       13       33.4       36.5       3.1       650 | _  |     | 21  | 5 | 53 | 18    | 4      | 185     | 0.0   | 10.2 | 10.2 | 9805  |
| 4       7L       7R       2       50       18       3       54       15.2       20.3       5.1       2700         5       8L       8R       1       50       18       3       25       20.3       22.8       2.5       1250         6       10L       10R       1       50       18       3       21       22.8       25.3       2.5       1050         7       11L       11R       1       50       18       3       19       25.3       27.8       2.5       950         8       12L       12R       1       50       18       3       17       27.8       30.3       2.5       850         9       13L       13R       1       50       22       3       15       30.3       33.4       3.1       750         10       14L       14R       1       50       22       3       13       33.4       36.5       3.1       650                                                                                                                   | _  | 5L  | 5R  | 1 | 50 | 18    | 3      | 31      | 10.2  | 12.7 | 2.5  | 1550  |
| 5     8L     8R     1     50     18     3     25     20.3     22.8     2.5     1250       6     10L     10R     1     50     18     3     21     22.8     25.3     2.5     1050       7     11L     11R     1     50     18     3     19     25.3     27.8     2.5     950       8     12L     12R     1     50     18     3     17     27.8     30.3     2.5     850       9     13L     13R     1     50     22     3     15     30.3     33.4     3.1     750       10     14L     14R     1     50     22     3     13     33.4     36.5     3.1     650                                                                                                                                                                                                                                                                                                                                                                                   | 3  | 6L  | 6R  | 1 | 50 | 18    | 3      | 29      | 12.7  | 15.2 | 2.5  | 1450  |
| 6 10L 10R 1 50 18 3 21 22.8 25.3 2.5 1050 7 11L 11R 1 50 18 3 19 25.3 27.8 2.5 950 8 12L 12R 1 50 18 3 17 27.8 30.3 2.5 850 9 13L 13R 1 50 22 3 15 30.3 33.4 3.1 750 10 14L 14R 1 50 22 3 13 33.4 36.5 3.1 650                                                                                                                                                                                                                                                                                                                                                                                                                                                                                                                                                                                                                                                                                                                                 | 4  | 7L  | 7R  | 2 | 50 | 18    | 3      | 54      | 15.2  | 20.3 | 5.1  | 2700  |
| 7 11L 11R 1 50 18 3 19 25.3 27.8 2.5 950<br>8 12L 12R 1 50 18 3 17 27.8 30.3 2.5 850<br>9 13L 13R 1 50 22 3 15 30.3 33.4 3.1 750<br>10 14L 14R 1 50 22 3 13 33.4 36.5 3.1 650                                                                                                                                                                                                                                                                                                                                                                                                                                                                                                                                                                                                                                                                                                                                                                  | 5  | 8L  | 8R  | 1 | 50 | 18    | 3      | 25      | 20.3  | 22.8 | 2.5  | 1250  |
| 8 12L 12R 1 50 18 3 17 27.8 30.3 2.5 850<br>9 13L 13R 1 50 22 3 15 30.3 33.4 3.1 750<br>10 14L 14R 1 50 22 3 13 33.4 36.5 3.1 650                                                                                                                                                                                                                                                                                                                                                                                                                                                                                                                                                                                                                                                                                                                                                                                                              | 6  | 10L | 10R | 1 | 50 | 18    | 3      | 21      | 22.8  | 25.3 | 2.5  | 1050  |
| 9 13L 13R 1 50 22 3 15 30.3 33.4 3.1 750 10 14L 14R 1 50 22 3 13 33.4 36.5 3.1 650                                                                                                                                                                                                                                                                                                                                                                                                                                                                                                                                                                                                                                                                                                                                                                                                                                                             | 7  | 11L | 11R | 1 | 50 | 18    | 3      | 19      | 25.3  | 27.8 | 2.5  | 950   |
| 10 14L 14R 1 50 22 3 13 33.4 36.5 3.1 650                                                                                                                                                                                                                                                                                                                                                                                                                                                                                                                                                                                                                                                                                                                                                                                                                                                                                                      | 8  | 12L | 12R | 1 | 50 | 18    | 3      | 17      | 27.8  | 30.3 | 2.5  | 850   |
|                                                                                                                                                                                                                                                                                                                                                                                                                                                                                                                                                                                                                                                                                                                                                                                                                                                                                                                                                | 9  | 13L | 13R | 1 | 50 | 22    | 3      | 15      | 30.3  | 33.4 | 3.1  | 750   |
| 11 2L 2R 0 50 26 2 0 36.5 41.0 4.5 0                                                                                                                                                                                                                                                                                                                                                                                                                                                                                                                                                                                                                                                                                                                                                                                                                                                                                                           | 10 | 14L | 14R | 1 | 50 | 22    | 3      | 13      | 33.4  | 36.5 | 3.1  | 650   |
|                                                                                                                                                                                                                                                                                                                                                                                                                                                                                                                                                                                                                                                                                                                                                                                                                                                                                                                                                | 11 | 2L  | 2R  | 0 | 50 | 26    | 2      | 0       | 36.5  | 41.0 | 4.5  | 0     |
|                                                                                                                                                                                                                                                                                                                                                                                                                                                                                                                                                                                                                                                                                                                                                                                                                                                                                                                                                |    |     |     |   |    |       |        |         |       |      |      |       |
|                                                                                                                                                                                                                                                                                                                                                                                                                                                                                                                                                                                                                                                                                                                                                                                                                                                                                                                                                |    |     |     |   |    |       |        |         |       |      |      |       |

|   | START | STOP | LOADS | MICS | SPEED | BUFFER | CROSSED | START | END  | FEET  | T.OIL |
|---|-------|------|-------|------|-------|--------|---------|-------|------|-------|-------|
| 1 | 2L    | 2R   | 0     | 50   | 30    | 3      | 0       | 41.0  | 20.0 | -21.0 | 0     |
| 2 | 12L   | 10R  | 1     | 55   | 22    | 3      | 19      | 20.0  | 16.9 | -3.1  | 1045  |
| 3 | 11L   | 9R   | 2     | 55   | 18    | 4      | 42      | 16.9  | 11.8 | -5.1  | 2310  |
| 4 | 10L   | 8R   | 2     | 55   | 18    | 4      | 46      | 11.8  | 6.7  | -5.1  | 2530  |
| 5 | 2L    | 2R   | 0     | 50   | 18    | 4      | 0       | 6.7   | 0.0  | -6.7  | 0     |