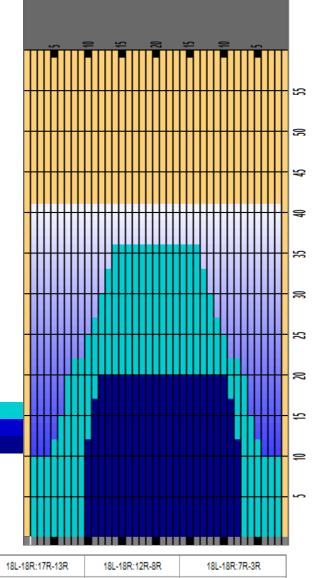

Cleaner Ratio Main Mix 5:1
Cleaner Ratio Back End Mix 5:1
Cleaner Ratio Back End Distance 59
Buffer RPM: 4 = 720 | 3 = 500 | 2 = 200 | 1 = 50

Forward Reverse Combined

| Item             | 3L-7L:18L-18R        | 8L-12L:18L-18R      | 13L-17L:18L-18R     | 18L-18R:17R-13R      | 18L-18R:12R-8R      | 18L-18R:7R-3R        |
|------------------|----------------------|---------------------|---------------------|----------------------|---------------------|----------------------|
| Description      | Outside Track:Middle | Middle Track:Middle | Inside Track:Middle | MIddle: Inside Track | Middle:Middle Track | Middle:Outside Track |
| Track Zone Ratio | 3.1                  | 1.49                | 1.01                | 1.01                 | 1.29                | 3.1                  |